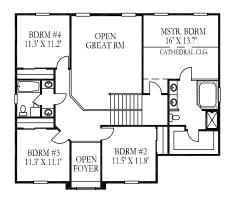

## OAKLAND MODEL // 2,512 sqft

| FIRST FLOOR sq ft  | 1,439 |
|--------------------|-------|
| SECOND FLOOR sq ft | 1,073 |
| BEDROOMS           | 4     |
| BATHROOMS          | 2-1/2 |
| OVERALL WIDTH      | 55'   |
| OVERALL DEPTH      | 54'   |