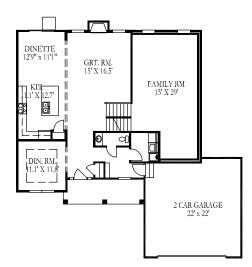

## OAKLAND MODEL // 2,512 sqft

| FIRST FLOOR sq ft  | 1,439 |
|--------------------|-------|
| SECOND FLOOR sq ft | 1,073 |
| BEDROOMS           | 4     |
| BATHROOMS          | 2-1/2 |
| OVERALL WIDTH      | 55'   |
| OVERALL DEPTH      | 54'   |