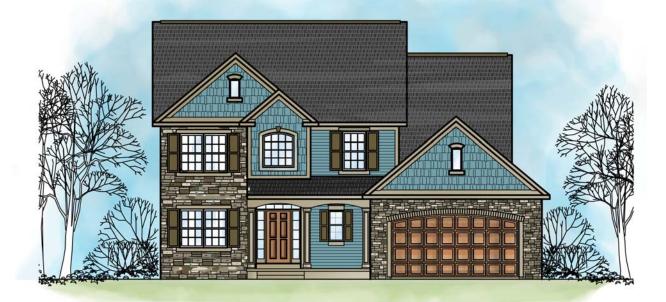

## OAKLAND MODEL // 2,512 sqft

| FIRST FLOOR sq ft  | 1,439 |
|--------------------|-------|
| SECOND FLOOR sq ft | 1,073 |
| BEDROOMS           | 4     |
| BATHROOMS          | 2-1/2 |
| OVERALL WIDTH      | 55'   |
| OVERALL DEPTH      | 54'   |